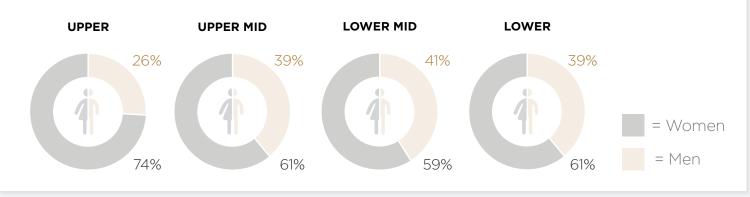

#### PAY QUARTILES

The following charts show the proportion of men and women according to the quartile pay bands. In each quartile pay band females represent over 50% of the band.